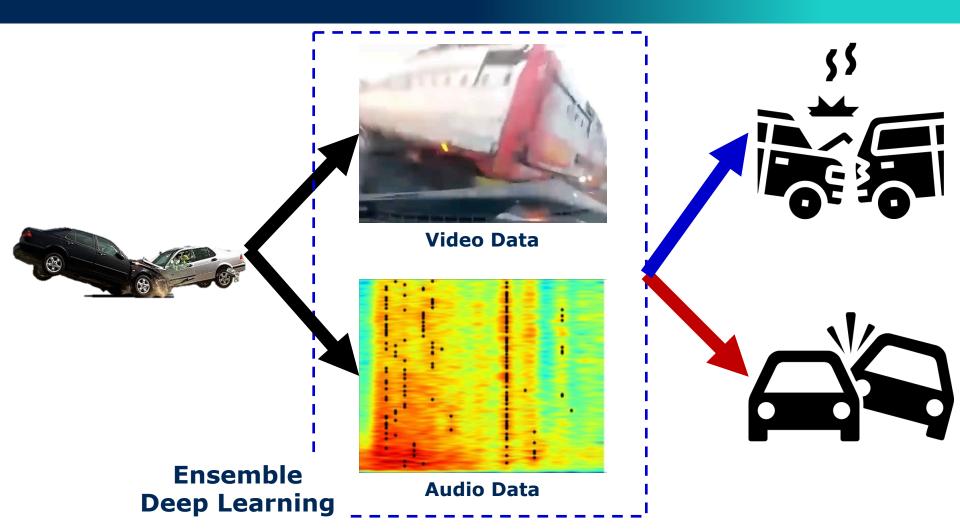

uctured Data Mining and Machine Learning Lab** -

Prof. Sunghoon Lim, School of Management Engineering

Development of machine learning models for effective knowledge discovery from unstructured data

#### **Unstructured Data**



Video Clips from Dashboard Cameras



Freddit Google+

File Freddit Google+

Facebook Linked in NG

Formula Pinterest Neetve

Words delicious ding

Mords delicious ding

Myspace

Social Media Data



### Methodology

Domain Knowledge
Extraction from
Application Domains



Machine Learning
Model
Development

#### **New Knowledge Discovery**



Safety Management



New Disease Detection



Predictive Maintenance

## **Machine Learning**











## Machine Learning + Domain Knowledge: Our Research









## **Car Crash Detection Using Ensemble Deep Learning**



## **Safety Management Using Machine Learning**



## Parkinson Disease Detection Using Machine Learning



### **Liquid Cargo Traffic Prediction Using Deep Learning (LSTM)**

(Funding from UNIST-Ulsan Port Authority Smart Port Logistics Data Center)



# **Taxi Demand Prediction Using Deep Learning**



#### 시간당평균 빈차횟수

- 1회~5회
- 6호|~20호|
- -- 21회~60회
- 61회~200회
- 200회 이상



금요일 23시30분 ~ 24시 날씨 맑음

## **Matching Babysitters and Parents Using Machine Learning**

#### **Developing Recommender Systems Using Machine Learning Techniques**







# **Predictive Maintenance Using Machine Learning**



## **Disease Prediction Using Machine Learning and Online Data**



## **Judgement Analysis Based on Crowdsourced Opinions**

(Conducted by Dr. Sujoy Chatterjee and Prof. Sunghoon Lim)

Judgement