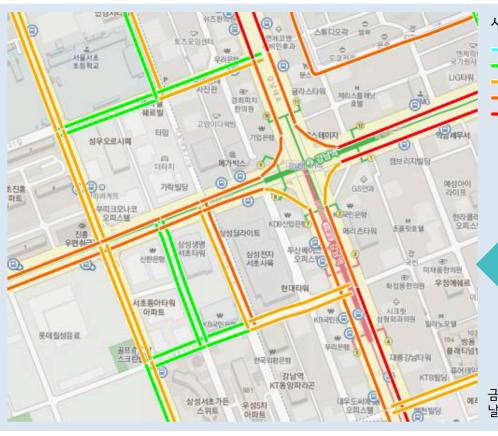

# **Taxi Demand Prediction Using Deep Learning**

#### 시간당평균 빈차횟수

- 1회~5회
- 6호|~20호|
- -- 21회~60회
- 61회~200회
- 200회 이상

금요일 23시30분 ~ 24시 날씨 맑음