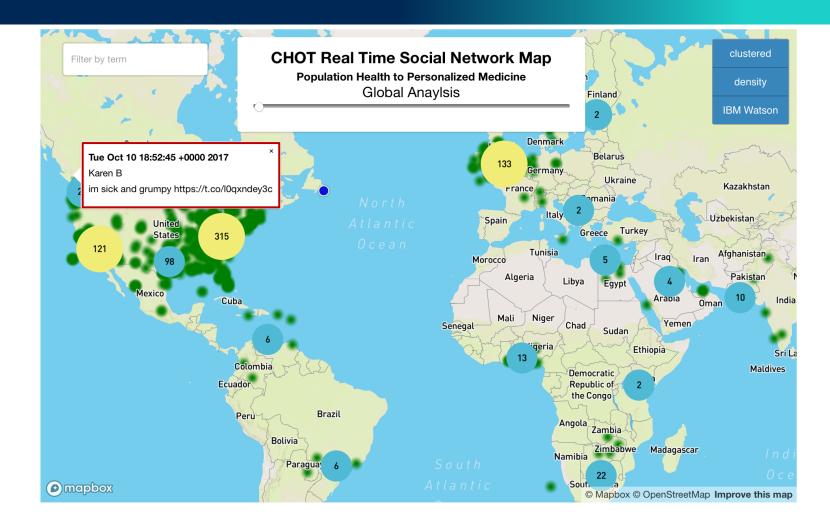

## Machine Learning + Domain Knowledge: Our Research









## **Car Crash Detection Using Ensemble Deep Learning**



## **Safety Management Using Machine Learning**



## Parkinson Disease Detection Using Machine Learning



### **Liquid Cargo Traffic Prediction Using Deep Learning (LSTM)**

(Funding from UNIST-Ulsan Port Authority Smart Port Logistics Data Center)



# **Taxi Demand Prediction Using Deep Learning**



#### 시간당평균 빈차횟수

- 1회~5회
- 6호|~20호|
- -- 21회~60회
- 61회~200회
- 200회 이상



금요일 23시30분 ~ 24시 날씨 맑음

## **Matching Babysitters and Parents Using Machine Learning**

#### **Developing Recommender Systems Using Machine Learning Techniques**







# **Predictive Maintenance Using Machine Learning**



## **Disease Prediction Using Machine Learning and Online Data**



## **Judgement Analysis Based on Crowdsourced Opinions**

(Conducted by Dr. Sujoy Chatterjee and Prof. Sunghoon Lim)

Judgement analysis is in a general way of learning about human decision from multiple opinions.

Showing my son the Disney 'Aladdin' won't make him want to join ISIS, will it?

5:40pm - 5 Dec 14







Skip Yes

No



## **Thank You**



http://sunghoonlim.unist.ac.kr

sunghoonlim@unist.ac.kr