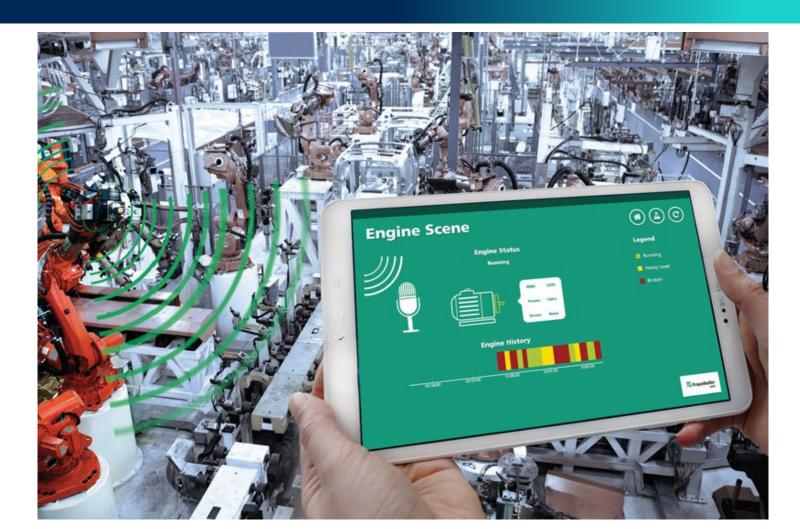

sease Detection



Predictive Maintenance

## **Machine Learning**











## Machine Learning + Domain Knowledge: Our Research









## **Car Crash Detection Using Ensemble Deep Learning**



## **Safety Management Using Machine Learning**



## Parkinson Disease Detection Using Machine Learning



### **Liquid Cargo Traffic Prediction Using Deep Learning (LSTM)**

(Funding from UNIST-Ulsan Port Authority Smart Port Logistics Data Center)



# **Taxi Demand Prediction Using Deep Learning**



#### 시간당평균 빈차횟수

- 1회~5회
- 6호|~20호|
- -- 21회~60회
- 61회~200회
- 200회 이상



금요일 23시30분 ~ 24시 날씨 맑음

## **Matching Babysitters and Parents Using Machine Learning**

#### **Developing Recommender Systems Using Machine Learning Techniques**







# **Predictive Maintenance Using Machine Learning**



## **Disease Prediction Using Machine Learning and Online Data**



## **Judgement Analysis Based on Crowdsourced Opinions**

(Conducted by Dr. Sujoy Chatterjee and Prof. Sunghoon Lim)

Judgement analysis is in a general way of learning about human decision from multiple opinions.

Showing my son the Disney 'Aladdin' won't make him want to join ISIS, will it?

5:40pm - 5 Dec 14







Skip Yes

No



## **Thank You**



http://sunghoonlim.unist.ac.kr

sunghoonlim@unist.ac.kr