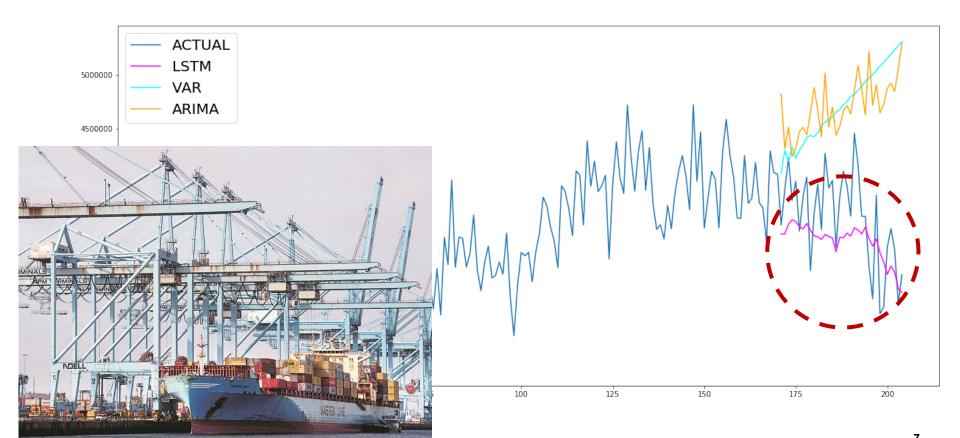

### **Liquid Cargo Traffic Prediction Using Deep Learning (LSTM)**

(Funding from UNIST-Ulsan Port Authority Smart Port Logistics Data Center)